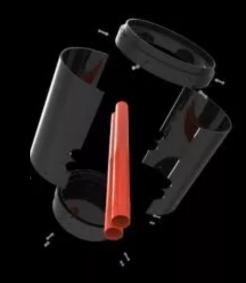

## TRI TUFF® Circular T60 Split Pit

## **Features & Product Data**

- For use over existing duct lines
- Meets AS3996:2019 Class B Load Rating
- Meets MRTS91 standard
- Suits all T60 Collar & Cover Options
- Easy to install
- UV & Wear Resistant
- Lockable Cover
- Made from non-conductive material
- Concrete Surround to match available
- Australian Made