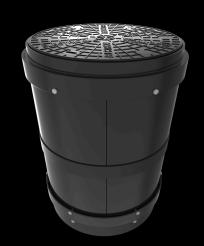

## TRI TUFF® Circular T60 Split Pit

## **Features & Product Data**

- For use over existing duct lines
- Meets AS3996:2019 Class B Load Rating
- Meets MRTS91 standard
- Suits all T60 Collar & Cover Options
- Easy to install
- UV & Wear Resistant
- Lockable Cover
- Made from non-conductive material
- Concrete Surround to match available
- Australian Made